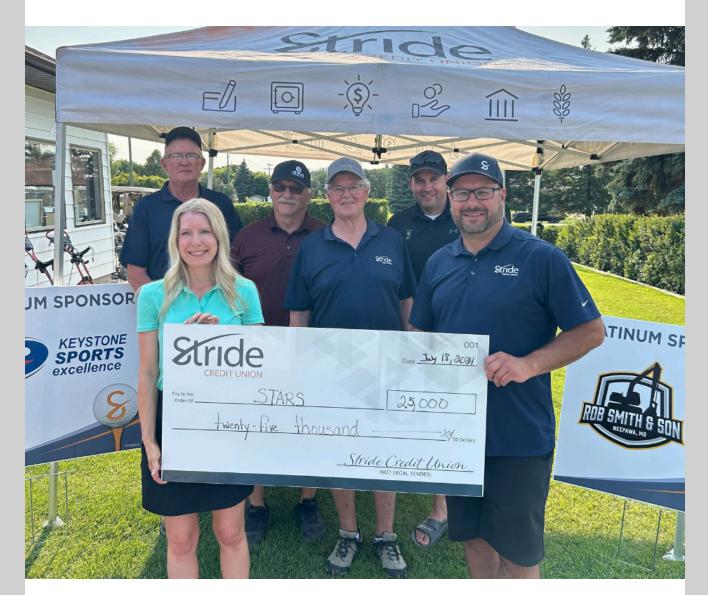

# **Stride Donates \$25,000 to STARS**

The Stride for STARS fundraising golf tournament was held Thursday, July 18 at the Neepawa Golf and Country Club. We had a great turn out of golfers, an overwhelming response from corporate sponsors and as a result, we are very excited to announce that we were able to present STARS Air Ambulance with a cheque for \$25,000!

A **huge thank you to everyone** who supported this initiative. STARS is an important part of Manitoba's health care system, and we are very proud to support their efforts.